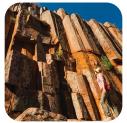

#### **Gawler Ranges National Park**

(2 points each)

- $\hfill\square$  Visit the organ pipes
- Find native bluebush and hopbush
- Find the southern cross (at night)
- Spot a yellow-footed rock-wallaby