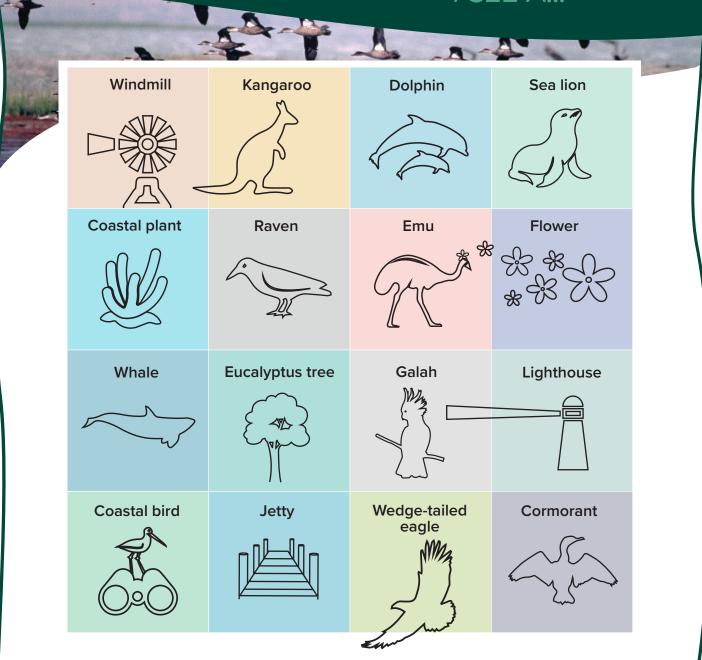

# Northern Eyre Peninsula parks Road trip BINGO

How to play: Mark off objects when you spot them.

The National Parks and Wildlife Service acknowledges and respects the traditional owners of the ancestral lands of the Eyre Peninsula.