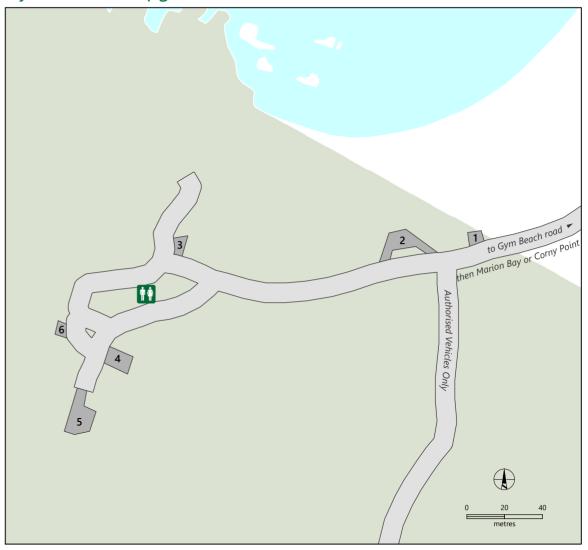

## Gym Beach campground

Sealed road
Dhilba Guuranda-Innes
National Park
Unsealed road
Marine park

Track

Marine park

Marine park Sanctuary zone

Sanctuary zone

Campsite and number

†† Toilets

Accessible toilets

Campground

Caravan site
P Parking

Barbecue facility

Lookout

Telephone

**i** Information

DEW does not guarantee that this map is error free. Use of the map is at the user's sole risk and the information contained on the map may be subject to change without notice. Cartography by DEW, Mapland - 2020 Book online at parks.sa.gov.au