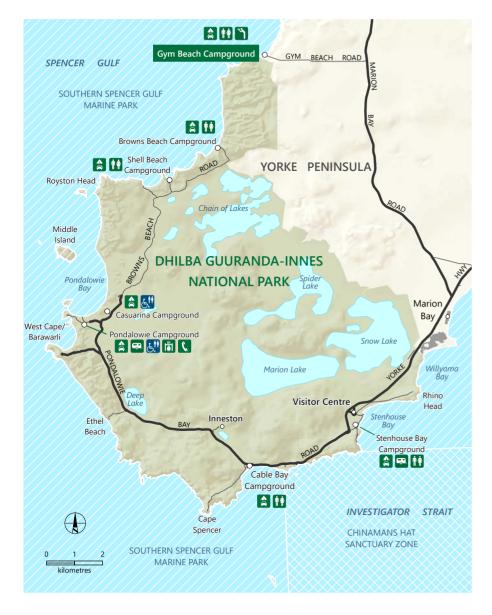

## **Dhilba Guuranda-Innes National Park**

## Gym Beach campground

Sealed road
Dhilba Guuranda-Innes
National Park
Unsealed road
Marine park

Track

Marine park

Marine park Sanctuary zone

Sanctuary zone

Campsite and number

†† Toilets

Accessible toilets

Campground

Caravan site
P Parking

Barbecue facility

Lookout

Telephone

**i** Information

DEW does not guarantee that this map is error free. Use of the map is at the user's sole risk and the information contained on the map may be subject to change without notice. Cartography by DEW, Mapland - 2020 Book online at parks.sa.gov.au