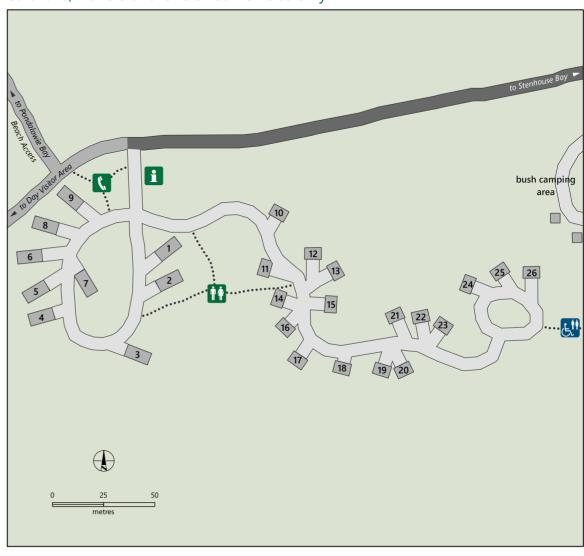

## Pondalowie campground Caravans, Trailers and Oversized Vehicles only

Sealed road Unsealed road Track Walking trail

Dhilba Guuranda-Innes National Park

Marine park -Sanctuary zone Sites 1-9

Camper trailers

Marine park

Caravans and large vehicles Sites 10-26

Accessible toilets Campground

†† Toilets

Barbecue facility

Caravan site

Parking

Telephone **Information** 