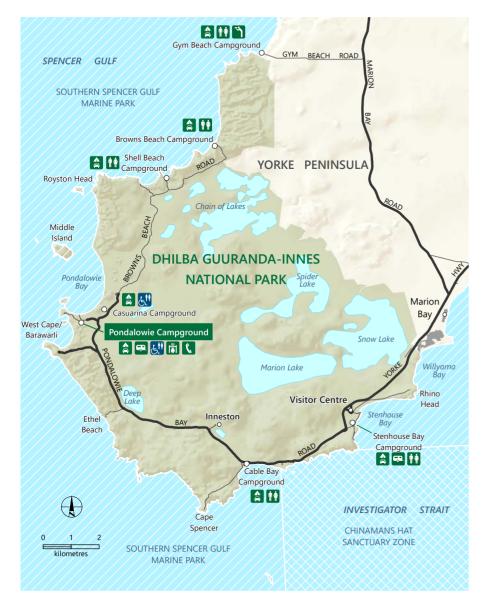

## **Dhilba Guuranda-Innes National Park**

## Pondalowie campground Caravans, Trailers and Oversized Vehicles only

Sealed road Unsealed road Track Walking trail

Dhilba Guuranda-Innes National Park

Marine park -Sanctuary zone Sites 1-9

Camper trailers

Marine park

Caravans and large vehicles Sites 10-26

Accessible toilets Campground

†† Toilets

Barbecue facility

Caravan site

Parking

Telephone **Information** 

Lookout

DEW does not guarantee that this map is error free. Use of the map is at the user's sole risk and the information contained on the map may be subject to change without notice. Cartography by DEW, Mapland - 2020