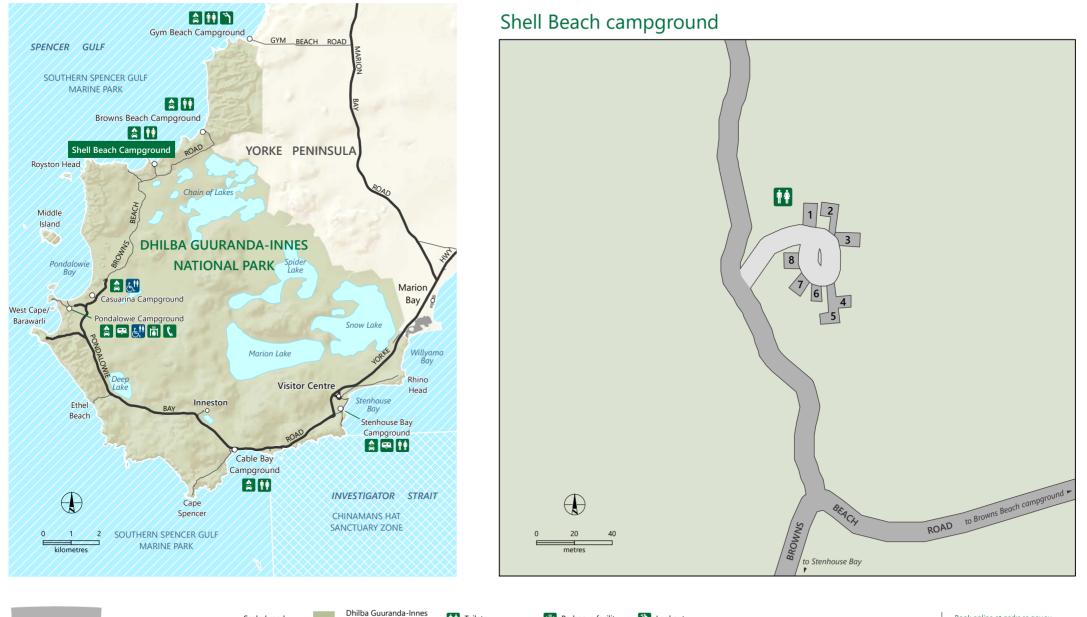

## **Dhilba Guuranda-Innes National Park**

| <br>Sealed road   |                   |
|-------------------|-------------------|
| <br>Unsealed road |                   |
| Track             | $\langle \rangle$ |
|                   | 2                 |

| Marine park                     |
|---------------------------------|
| Marine park -<br>Sanctuary zone |
| Campsite and number             |

National Park

DEW does not guarantee that this map is error free. Use of the map is at the user's sole risk and the information contained on the map may be subject to change without notice. Cartography by DEW, Mapland - 2020